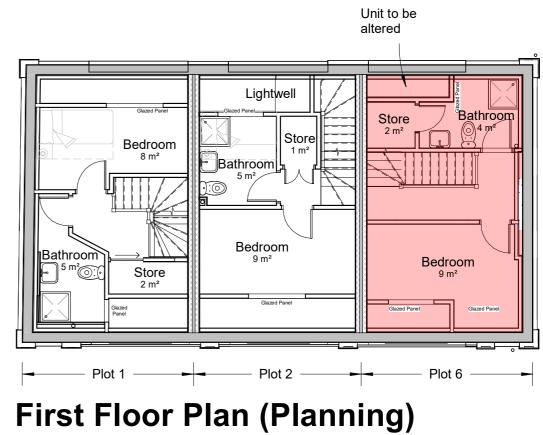

## **Ground Floor Plan (Planning)** 1:100

1:100

| Nev | Details                    | Date     | Itev by | by   | Registered in England and<br>Wales No. 4035260 | office@ell<br>www.ellisb |
|-----|----------------------------|----------|---------|------|------------------------------------------------|--------------------------|
| Rev | Details                    | Date     | Rev by  | Chkd |                                                |                          |
| A   | WC added to Communal Room  | 07/03/17 | DCP     | AGP  | ELLIS BELK                                     | Fax: 01202               |
| В   | First Floor amended        | 23/03/17 | DCP     | AGP  |                                                | Tel: 01202               |
| С   | Planning issue             | 07/04/17 | DCP     | AGP  |                                                |                          |
| D   | Planning Issue (version 2) | 02/05/19 | DCP     | AGP  |                                                | BH15 2F                  |
| E   | Plot number 6 annotated    | 15/08/19 | DCP     | AGP  |                                                | Dorset                   |
|     |                            |          |         |      |                                                | 26A Parl<br>Poole        |