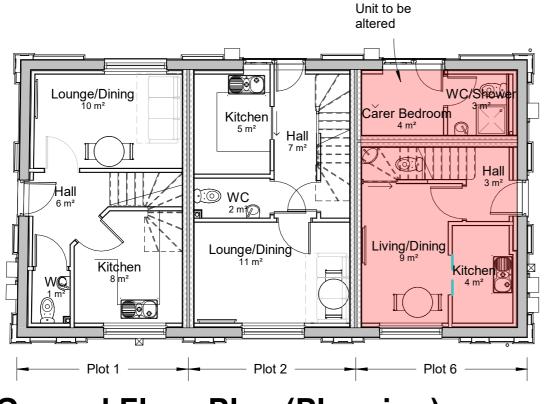

## **Ground Floor Plan (Planning)** 1:100

1:100

| Nev | Details                    | Date     | Itev by | by   | Registered in England and<br>Wales No. 4035260 | office@ell<br>www.ellisb |
|-----|----------------------------|----------|---------|------|------------------------------------------------|--------------------------|
| Rev | Details                    | Date     | Rev by  | Chkd |                                                |                          |
| A   | WC added to Communal Room  | 07/03/17 | DCP     | AGP  | ELLIS BELK                                     | Fax: 01202               |
| В   | First Floor amended        | 23/03/17 | DCP     | AGP  |                                                | Tel: 01202               |
| С   | Planning issue             | 07/04/17 | DCP     | AGP  |                                                |                          |
| D   | Planning Issue (version 2) | 02/05/19 | DCP     | AGP  |                                                | BH15 2F                  |
| E   | Plot number 6 annotated    | 15/08/19 | DCP     | AGP  |                                                | Dorset                   |
|     |                            |          |         |      |                                                | 26A Parl<br>Poole        |