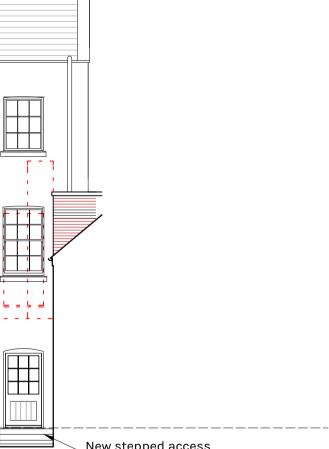

## WEST ELEVATION / SECTION A-A

New sash window, details

to match

NORTH ELEVATION

SOUTH ELEVATION / SECTION B-B

SOUTH/GARDEN ELEVATION

NEW BUILD

New stepped access formed to ground floor rear door.