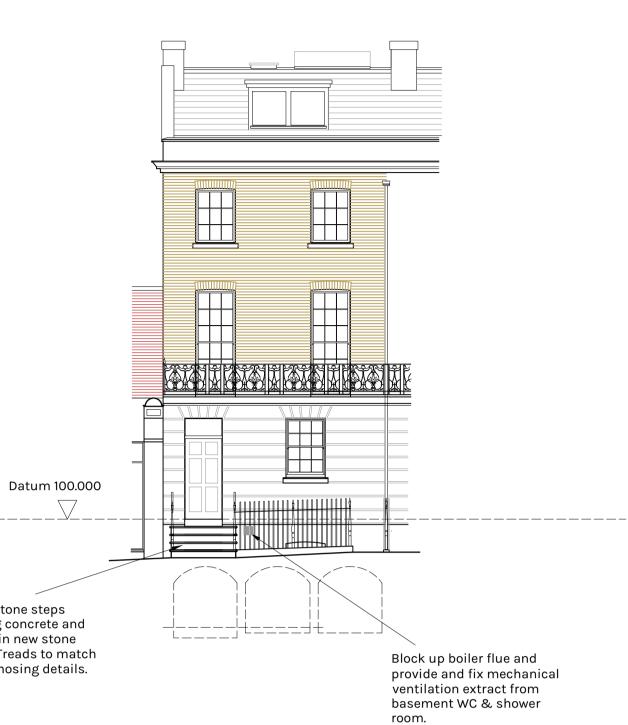

## WEST ELEVATION / SECTION A-A

New sash window, details

to match

NORTH ELEVATION

SOUTH ELEVATION / SECTION B-B

SOUTH/GARDEN ELEVATION

NEW BUILD

New stepped access formed to ground floor rear door.