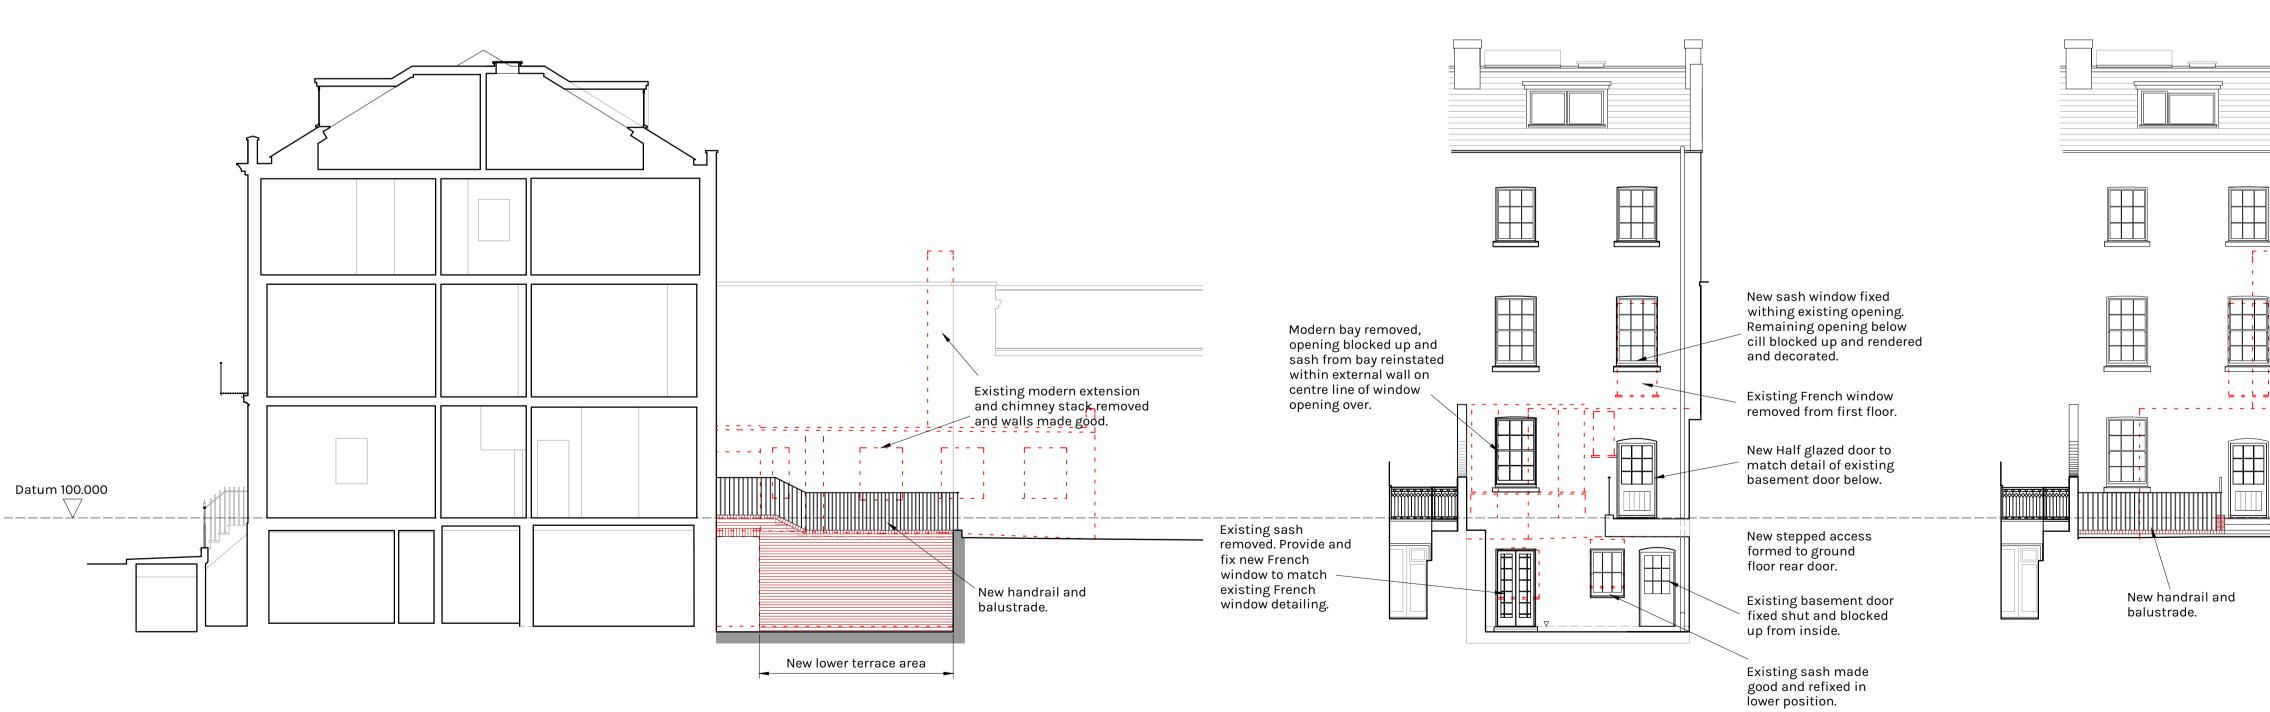

## WEST ELEVATION / SECTION A-A

New sash window, details

to match

NORTH ELEVATION

SOUTH ELEVATION / SECTION B-B

SOUTH/GARDEN ELEVATION

NEW BUILD

New stepped access formed to ground floor rear door.