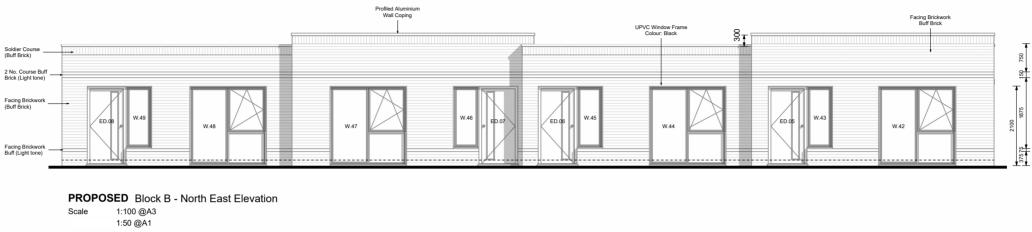

PROPOSED Block B - North West Elevation 1:100 @A3 1:50 @A1 Scale

| 0m                                           | 4m |              | 8m       |                           | A<br>C  |
|----------------------------------------------|----|--------------|----------|---------------------------|---------|
| 4. Prince of Wales Road, Dorchester, DT1 1PW |    |              | Revision | Description               |         |
|                                              |    |              | а        | Block B - Revised Buildi  | ng Reg  |
|                                              |    |              | b        | Materials Specification A | mende   |
|                                              |    |              | С        | Amended to Client's Spe   |         |
|