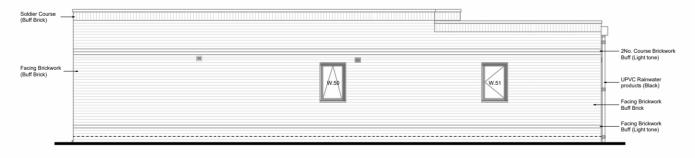

PROPOSED Block B - North West Elevation 1:100 @A3 1:50 @A1 Scale

| 0m                                           | 4m |              | 8m       |                           | A<br>C  |
|----------------------------------------------|----|--------------|----------|---------------------------|---------|
| 4. Prince of Wales Road, Dorchester, DT1 1PW |    |              | Revision | Description               |         |
|                                              |    |              | а        | Block B - Revised Buildi  | ng Reg  |
|                                              |    |              | b        | Materials Specification A | mende   |
|                                              |    |              | С        | Amended to Client's Spe   |         |
|