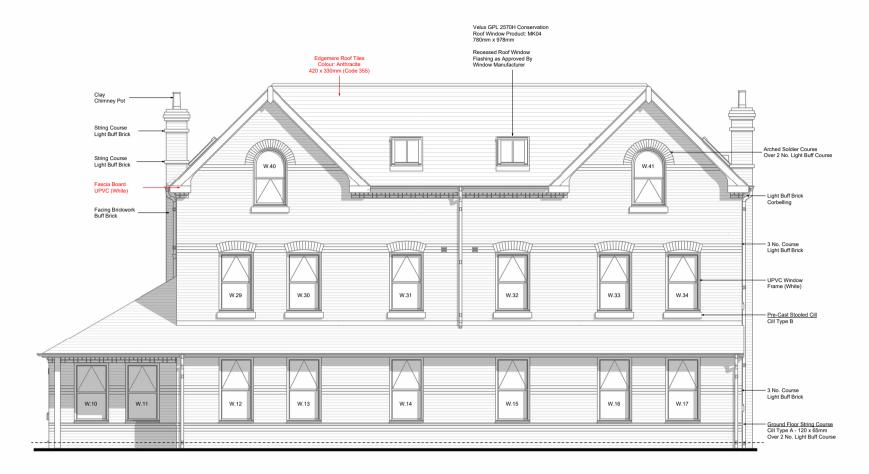

PROPOSED Block A - South West Elevation

Scale 1:100 @A3 1:50 @A1



## PROPOSED Block A - South East Elevation

1:100 @A3 1:50 @A1

> 1:50 @A1 1:100 @A3 0m 4m 8m 4. Prince of Wales Road, Dorchester, DT1 1PW Revision Description Date Amended to Clients Specification 31.01.22 Communal Access Revised Materials Specification Amended 28.02.22 28.04.22 Revised to Contractor's Comments 06.07.22 25.07.22 01.08.22 Services, Roof Structure & Drainage Revised Revised to Contractor's Comments Fire Separation Added to Elevations 03.08.22 Revised to Contractor's Comments 10.08.22 19.08.22 14.09.22 Roof Lights Revised Revised to Contractor's Comments Drawn by HB Plan Revised 01.11.22 DH Checked by Arched Headers Revised 10.11.22 24.01.23 Revised to Contractors Comment's Scale @ A3 As indicated All dim