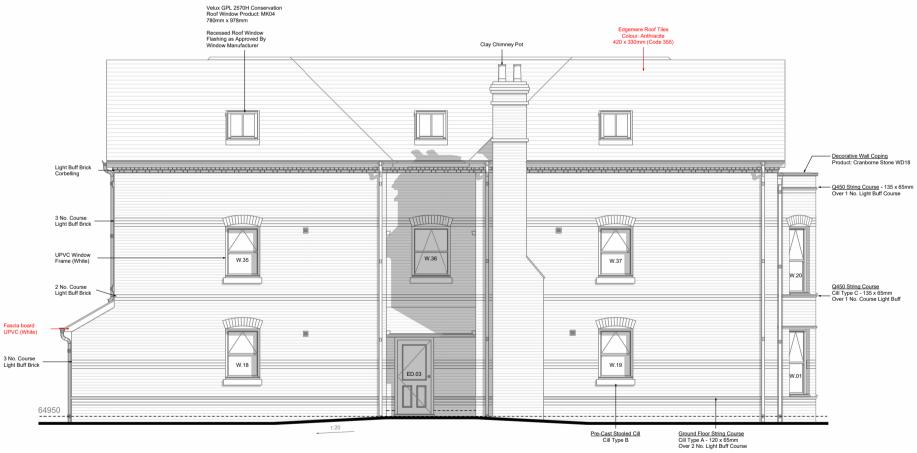

## PROPOSED Block A - South East Elevation

1:100 @A3 1:50 @A1

> 1:50 @A1 1:100 @A3 0m 4m 8m 4. Prince of Wales Road, Dorchester, DT1 1PW Revision Description Date Amended to Clients Specification 31.01.22 Communal Access Revised Materials Specification Amended 28.02.22 28.04.22 Revised to Contractor's Comments 06.07.22 25.07.22 01.08.22 Services, Roof Structure & Drainage Revised Revised to Contractor's Comments Fire Separation Added to Elevations 03.08.22 Revised to Contractor's Comments 10.08.22 19.08.22 14.09.22 Roof Lights Revised Revised to Contractor's Comments Drawn by HB Plan Revised 01.11.22 DH Checked by Arched Headers Revised 10.11.22 24.01.23 Revised to Contractors Comment's Scale @ A3 As indicated All dimensions to be checked on site prior to commencement of work. Do not scale from drawing. 54 The Grove, Christchurch, BH23 2HB 01202 280 638