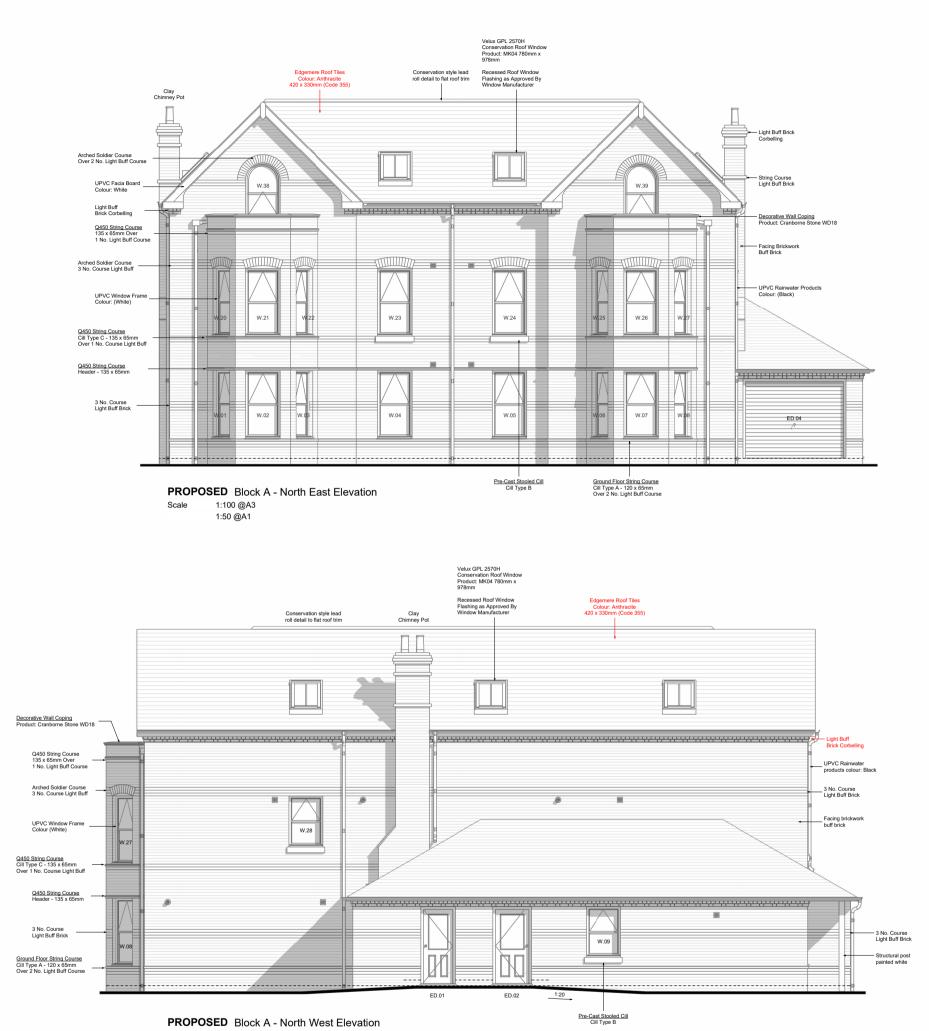

Scale 1:100 @A3 1:50 @A1

## Drawing Status Key 1:50 @A1 1:100 @A3 Sketch Draft Approved Constructio SK D Preliminary Submitted Tender Information 0m 4m 8m 4. Prince of Wales Road, Dorchester, DT1 1PW Revision Description Date Block A - Elevations as Proposed Amended to Clients Specification а 31.01.22 Communal Access Revised Materials Specification Amended 28.02.22 28.04.22 b Drawing Ref: Status: С Revised to Contractor's Comments 06.07.22 d 1680BR.107ml 25.07.22 01.08.22 Services, Roof Structure & Drainage Revised Revised to Contractor's Comments Fire Separation Added to Elevations 03.08.22 Revised to Contractor's Comments 10.08.22 19.08.22 14.09.22 Roof Lights Revised Revised to Contractor's Comments Drawn by HB Plan Revised 01.11.22 DH Checked by Arched Headers Revised 10.11.22 24.01.23 Revised to Contractors Comment's As indicated Scale @ A3 m All dimensions to be checked on site prior to commencement of work. Do not scale from drawing. 54 The Grove, Christchurch, BH23 2HB 01202 280 638 www.dotarchitecture.co.uk Design On Toast LTD